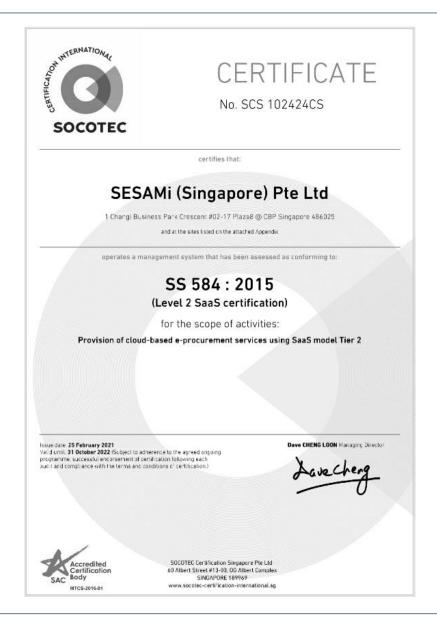

#### **Certified Trusted and Secure Platform**

Multi-Tier Cloud Security Certified

#### MTCS Certification Scheme

The Multi-Tier Cloud Security (MTCS) Singapore standard is developed under Information Technology Standards Committee (ITSC) for Cloud Service Providers (CSPs) in Singapore.

#### **Multi-Tier Cloud Security (MTCS)**

- World's first cloud security standard that covers multiple tiers of cloud security. Adopted by Cloud Service Providers (CSPs) to meet different cloud user needs for data sensitivity and business criticality.
- Published in the IMDA website under the list of certified Cloud Service Providers.
- Audited by an international 3<sup>rd</sup> party (Socotec) accredited by IMDA for MTCS certification. Audited reports are available upon request. System audit is also done by our major clientele.