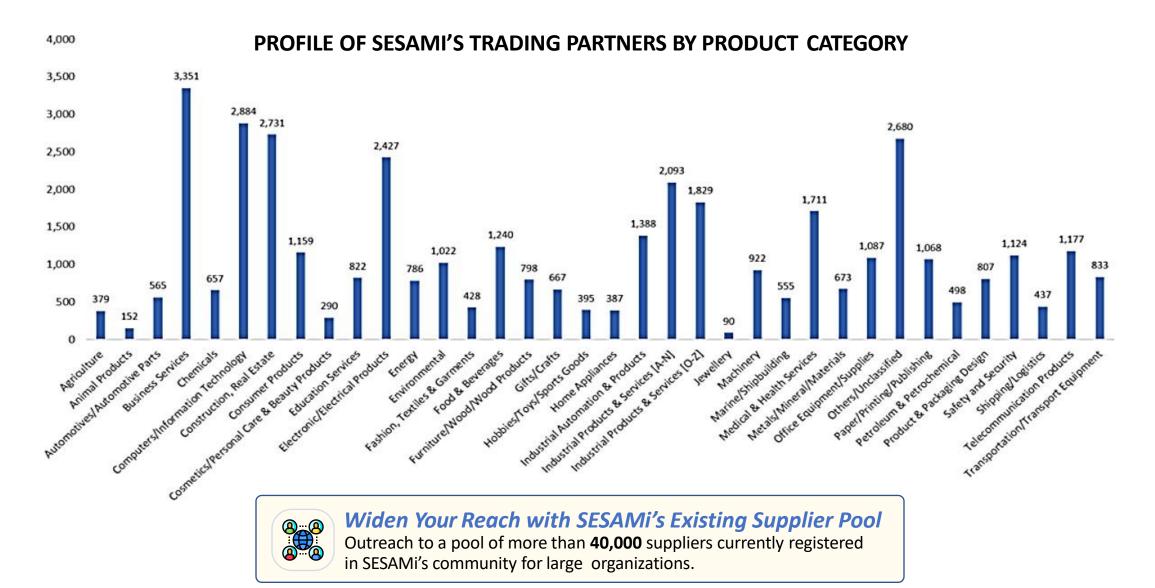

# Vendor: > 40,000 companies

#### SESAMI E-HUB TRANSACTIONS (2020)

Opportunities

8,542

4,858,280 Business Opportunity \$10,758,537,113 Worth of e-Bids Value

\$5,904,473,184 Worth of E-PO Value

\$1,978,053,268 Worth of E-Invoice Value

Largest B2B e-marketplace in Spore ~ 40,000 Vendors